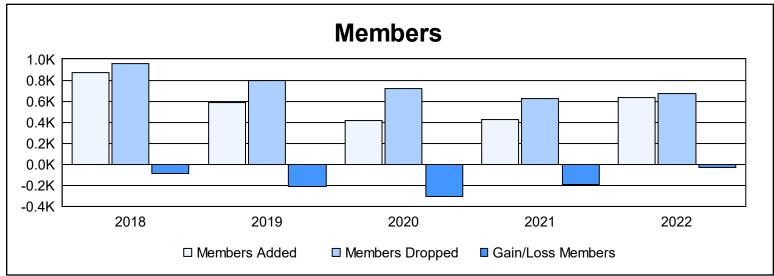

| Year      | New<br>Clubs | Dropped<br>Clubs | Gain/<br>Loss<br>Clubs | New<br>Members | Charter<br>Members | Reinstate<br>Members | Transfer<br>Members | Total<br>Member<br>Added | Total<br>Members<br>Dropped | Gain/<br>Loss<br>Members |
|-----------|--------------|------------------|------------------------|----------------|--------------------|----------------------|---------------------|--------------------------|-----------------------------|--------------------------|
| 2017-2018 | 3            | 3                | 0                      | 647            | 143                | 51                   | 27                  | 868                      | 958                         | -90                      |
| 2018-2019 | 1            | 8                | -7                     | 504            | 33                 | 20                   | 27                  | 584                      | 793                         | -209                     |
| 2019-2020 | 1            | 4                | -3                     | 289            | 37                 | 37                   | 48                  | 411                      | 721                         | -310                     |
| 2020-2021 | 2            | 5                | -3                     | 339            | 35                 | 33                   | 17                  | 424                      | 621                         | -197                     |
| 2021-2022 | 3            | 4                | -1                     | 495            | 98                 | 22                   | 23                  | 638                      | 671                         | -33                      |
| Average   | 2            | 5                | -3                     | 455            | 69                 | 33                   | 28                  | 585                      | 753                         | -168                     |